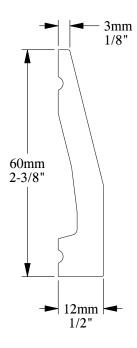

## Product length 2300mm

Biekorfstraat 32 8400 Oostende - Belgium Tel +32 (0)59 80 32 52 www.oracdecor.com info@oracdecor.com Part name: SX159-2300

Designed by: ORAC

Designed on: 10-Dec-2012

Unless otherwise specified: all dimensions are in millimeters and inches, scale 1:1, length 2 meters