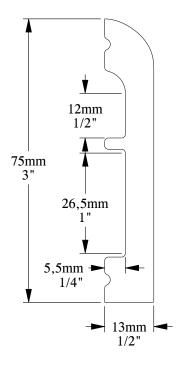

## Product length 2300mm

Biekorfstraat 32 8400 Oostende - Belgium Tel +32 (0)59 80 32 52 www.oracdecor.com info@oracdecor.com Part name: SX183-2300

Designed by: ORAC

Designed on: 07-Jun-2017

Unless otherwise specified: all dimensions are in millimeters and inches, scale 1:1, length 2 meters